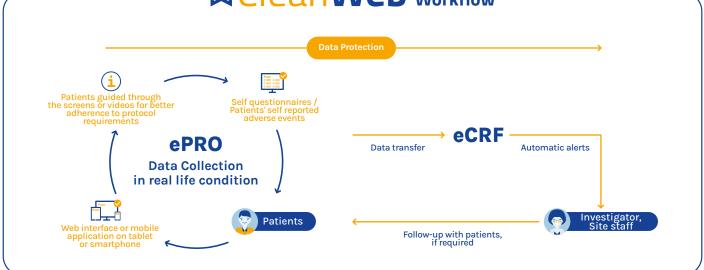

# CleanWeb workflow

#### **PRINCIPLES OF USE**

- Entirely integrated with the other CleanWeb modules such as eCRF or monitoring support functionalities
- Enables automatic and secure transfer of collected data to the CleanWeb server
- Linked to the eCalendar module, generates automatically questionnaires availability slots
- Sends automated reminders via SMS or email to help the patient fill in questionnaires which leads to an average ePRO completion rate of 95%
- Efficient dashboards enable real-time monitoring of progress and organise recovery campaigns when necessary